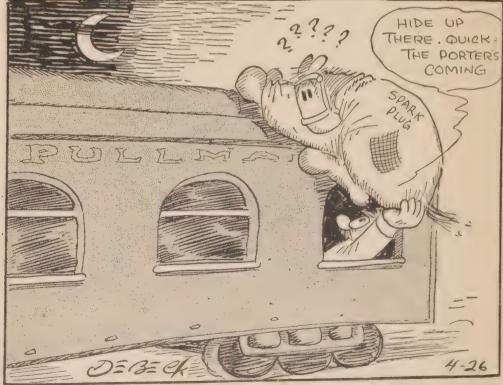

And his feelings for Spark Plug—well, they change from time to time. When Spark Plug wins a race, Barney loves him like a brother. But when Sparky loses, Barney always figures out how much he could get for him at a glue factory.